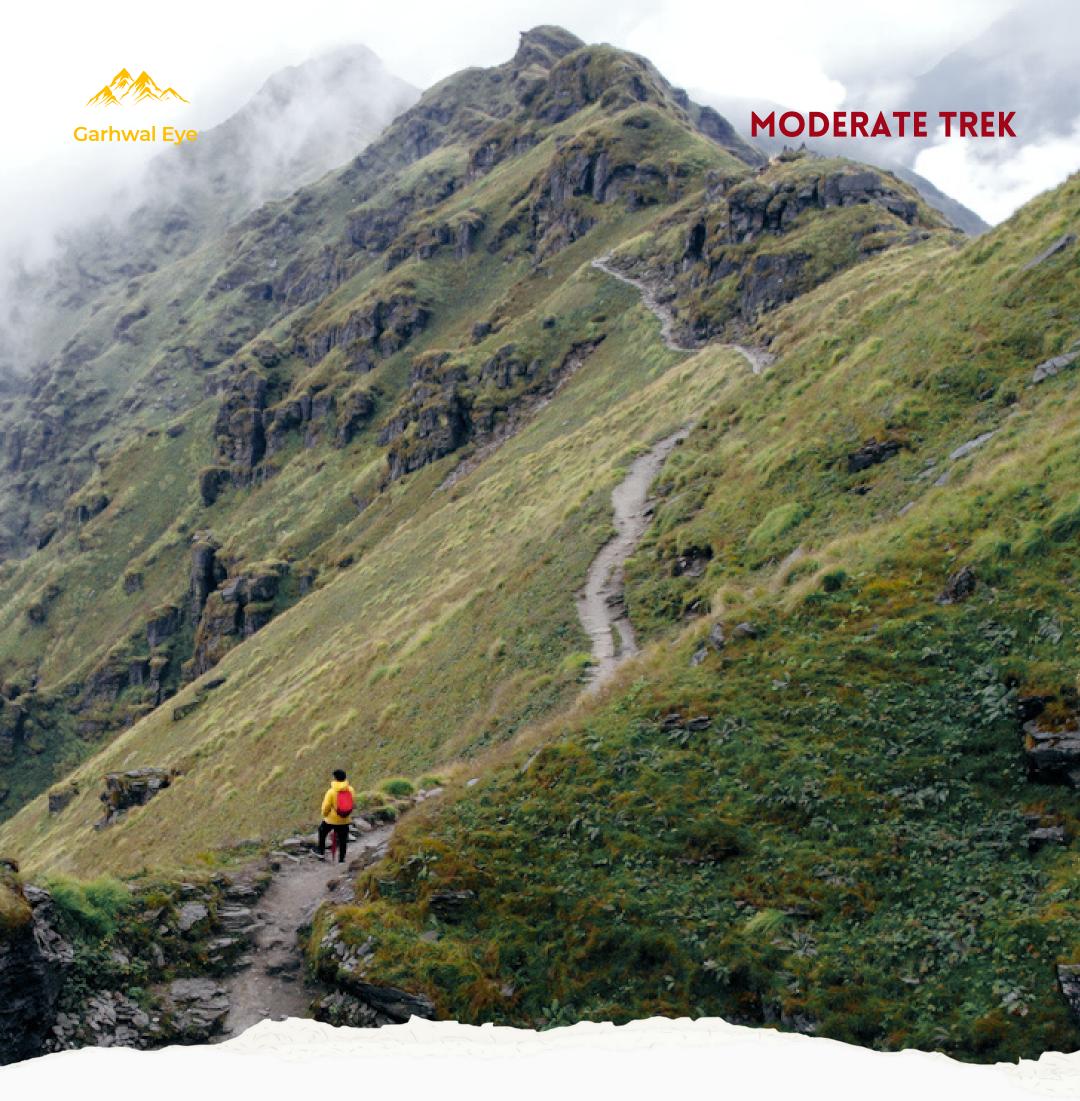

4N/5D

DAY 1: Drive from Dehradun to Sagar Village

(Drive 250km)

DAY 2: Trek from Sagar to Panaar Bugyal

(Trek 10Km)

DAY 3: Trek from Panaar to Rudranath (Trek 8Km)

DAY 4: Trek from Rudranath to Sagar (Trek 18km)