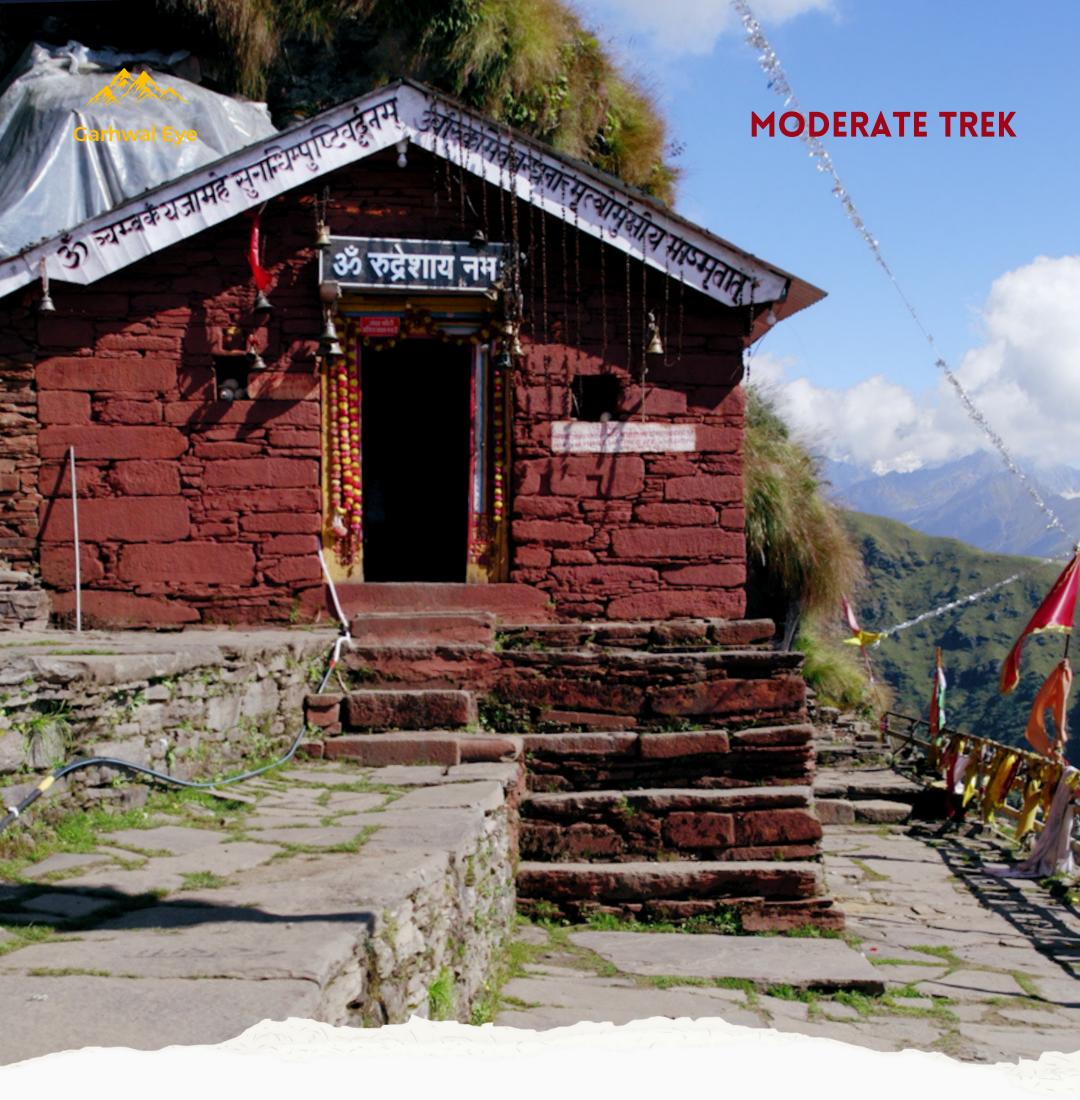

4N/5D

DAY 1: Drive from Dehradun to Sagar Village

(Drive 250km)

DAY 2: Trek from Sagar to Panaar Bugyal

(Trek 10Km)

DAY 3: Trek from Panaar to Rudranath (Trek 8Km)

DAY 4: Trek from Rudranath to Sagar (Trek 18km)