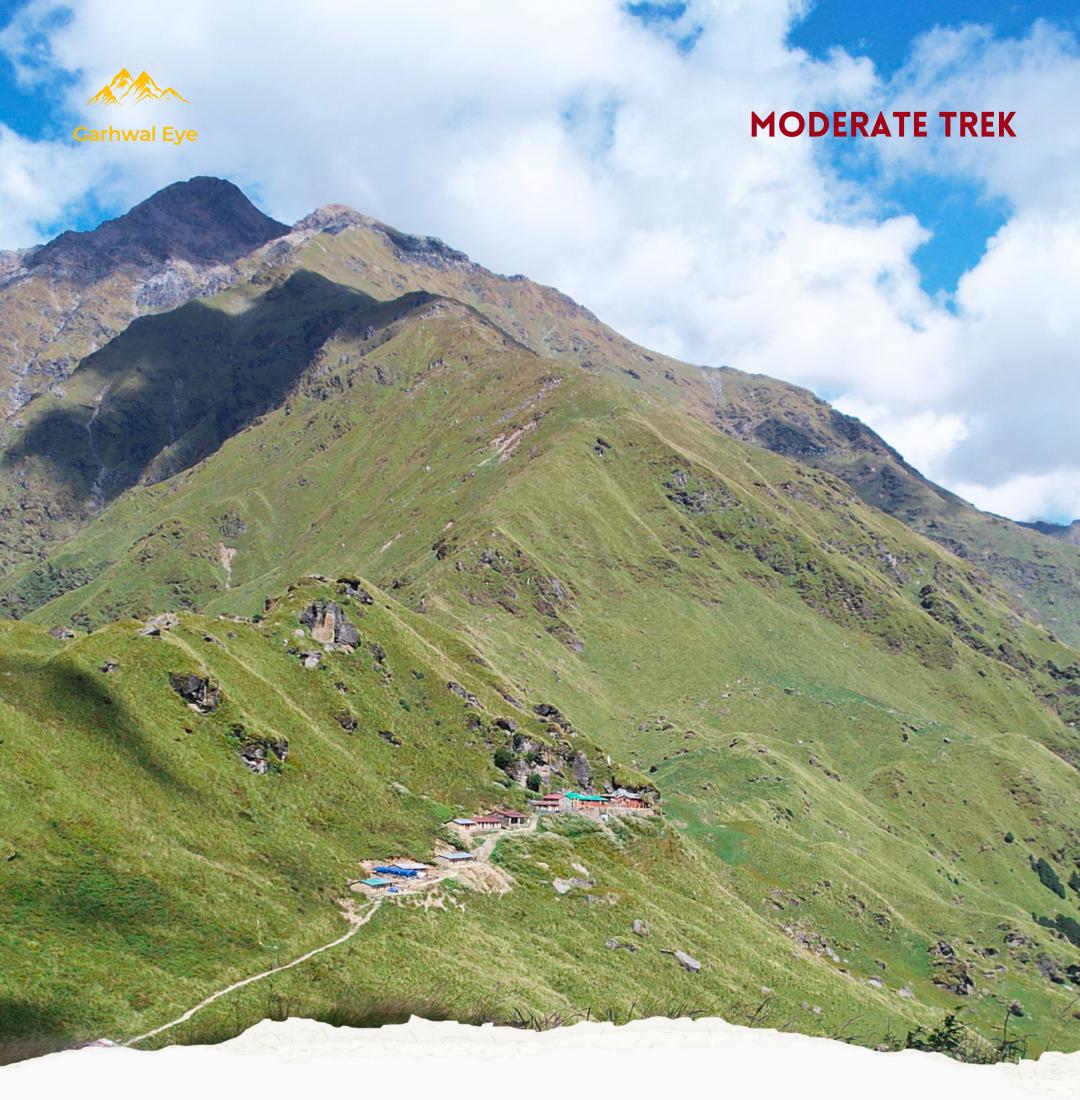

4N/5D

DAY 1: Drive from Dehradun to Sagar Village

(Drive 250km)

DAY 2: Trek from Sagar to Panaar Bugyal

(Trek 10Km)

DAY 3: Trek from Panaar to Rudranath (Trek 8Km)

DAY 4: Trek from Rudranath to Sagar (Trek 18km)